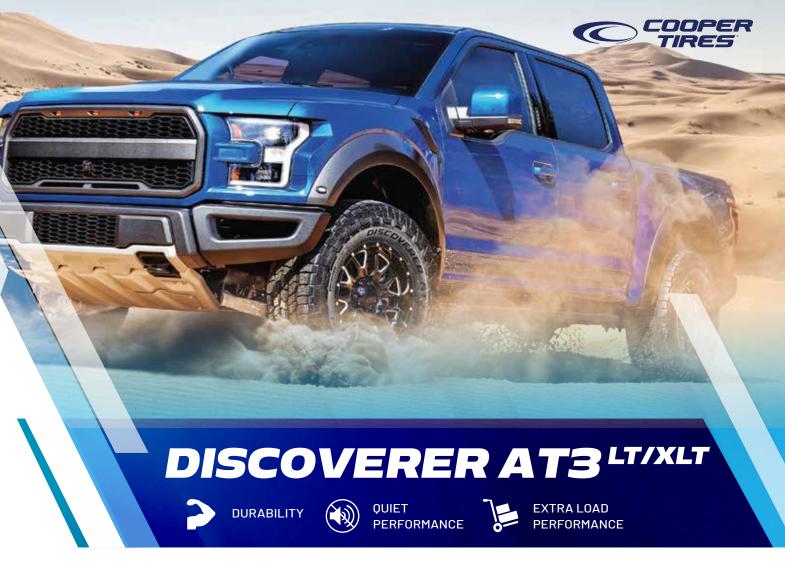

## **WORLD EXPLORERS**

Based on the design of Discoverer AT3, the Discoverer AT3 LT and XLT with Durable Tread (TM) Technology is designed to haul heavier loads with lesser wear. Built tougher to withstand dirt, rocks and gravel.

# Rugged Traction Shoulders Rugged traction shoulders increase

off road traction over boulders and mud with stronger resistance against abrasion and punctures

#### **Stone Ejector Ledges**

**EXTREME DURABILITY FOR HAULING** 

Designed with ledges to eject stones and gravel to improve traction and minimize damages to the tire

**Wishper Grooves™ Technology**A sound barrier wall that reduces road noise